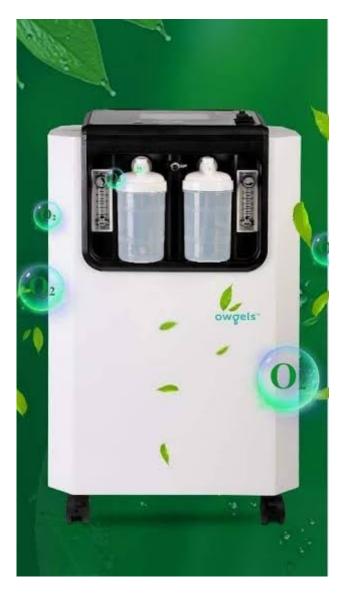

## An ISO 9001:2015 Certified Co.

wgels 10 Litres Medical Grade Dual Flow Oxygen Concentrator

- Medical grade 10L oxygen concentrator (maintains 95% concentration/purity at all levels)
- Dual flow 2 patients can use at same time
- Runs on both 110V and 220V power supply
- Powerful compressor
- Portable and Durable
- Low noise
- Consistent oxygen supply based on patient need
- Flow pressure and timer can easily be adjusted
- Made of high quality materials
- Comes with all accessories
- German Technology
- Safety alarms feature
- Maximum value at minimum maintenance
- Certified